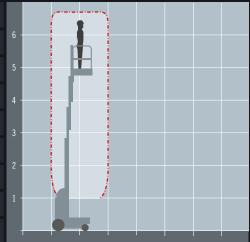

## SKYJACK SJ16

ALTERNATIVES: Genie GR15



## Compact vertical mast lift











3a IPAF 3a Requires IPAF category 3a

The Skyjack SJ16 Vertical Mast Lift offers an easy to service, low maintenance design in a compact and versatile package. These are zero emission, compact machines with low floor loading which means they can be used in more applications, including on finished and ornamental floors.

A range of extra's for 'Hire or Purchase' designed to give you the GTAdvantage™



STAY FULLY CHARGED WITH TRANSFORMERS AND LEADS

OPERATOR TRAINING FOR THIS ACCESS PLATFORM



Find out more about the 'GTAdvantage' extras at gtaccess.co.uk





HIRE I TRAINING I SALES I SERVICE

0 3 3 0 3 3 4 8 4 8