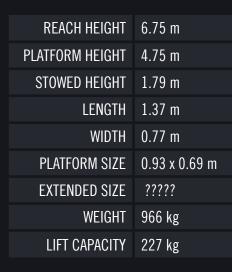

## SKYJACK SJ16

ALTERNATIVES: Genie GR15



## Compact vertical mast lift











3a IPAF 3a Requires IPAF category 3a

The Skyjack SJ16 Vertical Mast Lift offers an easy to service, low maintenance design in a compact and versatile package. These are zero emission, compact machines with low floor loading which means they can be used in more applications, including on finished and ornamental floors.

A range of extra's for 'Hire or Purchase' designed to give you the GTAdvantage™



STAY FULLY CHARGED WITH TRANSFORMERS AND LEADS

OPERATOR TRAINING FOR THIS ACCESS PLATFORM



Find out more about the 'GTAdvantage' extras at gtaccess.co.uk





HIRE I TRAINING I SALES I SERVICE

0 3 3 0 3 3 4 8 4 8