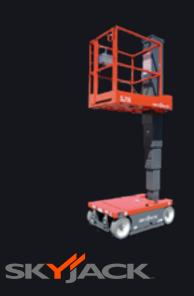

## SKYJACK SJ16

ALTERNATIVES: Genie GR15

## Compact vertical mast lift

3a IPAF 3a Requires IPAF category 3a

The Skyjack SJ16 Vertical Mast Lift offers an easy to service, low maintenance design in a compact and versatile package. These are zero emission, compact machines with low floor loading which means they can be used in more applications, including on finished and ornamental floors.